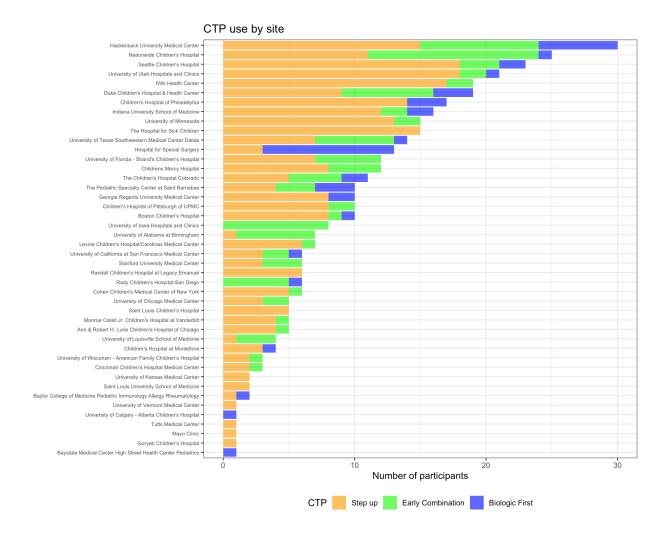

Appendix E. List of Sites and CTP Use by Site

## **Appendix E: List of Sites and CTP Use by Site**

| Ann & Robert H. Lurie Children's Hospital of Chicago                 | University of Kansas Medical Center                              |
|----------------------------------------------------------------------|------------------------------------------------------------------|
| Baylor College of Medicine Pediatric Immunology Allergy Rheumatology | University of Louisville School of Medicine                      |
| Boston Children's Hospital                                           | University of Minnesota                                          |
| Children's Hospital of Philadelphia                                  | University of Texas Southwestern Medical Center Dallas           |
| Children's Hospital of Pittsburgh of UPMC                            | University of Utah Hospitals and Clinics                         |
| Children's Hospital at Montefiore                                    | University of Vermont Medical Center                             |
| Children's Mercy Hospital                                            | University of Wisconsin - American Family<br>Children's Hospital |
| Cincinnati Children's Hospital Medical Center                        |                                                                  |
| Cohen Children's Medical Center of New York                          |                                                                  |
| Duke Children's Hospital & Health Center                             |                                                                  |
| Georgia Regents University, Medical Center                           |                                                                  |
| Goryeb Children's Hospital                                           |                                                                  |
| Hackensack University Medical Center                                 |                                                                  |
| Hospital for Special Surgery                                         |                                                                  |
| Indiana University School of Medicine                                |                                                                  |
| IWK Health Center                                                    |                                                                  |
| Levine Children's Hospital /Carolinas Medical<br>Center              |                                                                  |
| Mayo Clinic                                                          |                                                                  |
| Monroe Carell Jr. Children's Hospital at<br>Vanderbilt               |                                                                  |
| Nationwide Children's Hospital                                       |                                                                  |
| Rady Children's Hospital-San Diego                                   |                                                                  |
| Randall Children's Hospital at Legacy Emanuel                        |                                                                  |
| Saint Louis Children's Hospital                                      |                                                                  |
| Saint Louis University School of Medicine                            |                                                                  |
| Seattle Children's Hospital                                          |                                                                  |
| Stanford University Medical Center                                   |                                                                  |
| The Children's Hospital Colorado                                     |                                                                  |
| The Hospital for Sick Children                                       |                                                                  |
| The Pediatric Specialty Center at Saint Barnabas                     |                                                                  |
| Tufts Medical Center                                                 |                                                                  |
| University of Alabama at Birmingham                                  |                                                                  |
| University of Calgary-Alberta Children's Hospital                    |                                                                  |
| University of California at San Francisco Medical<br>Center          |                                                                  |
| University of Chicago Medical Center                                 |                                                                  |
| University of Florida – Shand's Children's Hospital                  |                                                                  |
| University of Iowa Hospitals and Clinics                             |                                                                  |